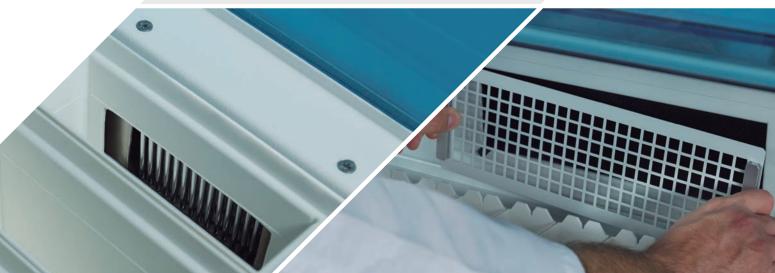

## DESIGNED TO OBTAIN CONSISTENT STAINING OF SPECIMENS AND TO OPTIMIZE WORKFLOW

- Independent programming in each station of selectable parameters.
- Display for continuously real-time visualization of the staining protocol state.
- Optional drying station.
- Fume extraction system with charcoal filter.
- Adapters available for most popular Coverslipper racks.

Up to 20 programs with

max. 50 steps each

Immersion time:

From 1 s to 59 m

59 s per step

**Agitation system** Independently programmable

for each station

( 2 if drying station is available)