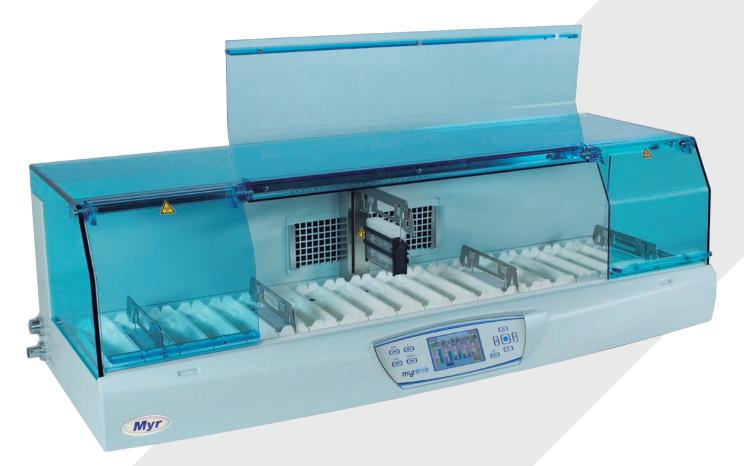

### Flexible, optimized and user-friendly

More staining flexibility allowing simultaneous and automatic staining of various racks with identical and /or different staining protocols. This maximizes efficiency and productivity in labs.

Designed to be used for Hematoxylin and Eosin (H&E), Papanicolau (PAP) and user specified staining protocols.

Bidirectional robotic arm. Free choice of the station sequence in a staining protocol.

Staining capacity of up to 5 racks simultaneously, depending on protocols, load frequency and instrument configuration.

## DESIGNED TO OBTAIN CONSISTENT STAINING OF SPECIMENS AND TO OPTIMIZE WORKFLOW

- Independent programming in each station of selectable parameters.
- Display for continuously real-time visualization of the staining protocol state.
- Optional drying station.
- Fume extraction system with charcoal filter.
- Adapters available for most popular Coverslipper racks.

30 slides

**Selectable parameters** Depth, number of deeps and speed

**Drain** Minimizes carryover from reagent from one station to the next

**Total stations** 20 yessels with individual lid

Reagent stationsUp to 19Reagent stations capacity300 mlWater stationsUp to 3