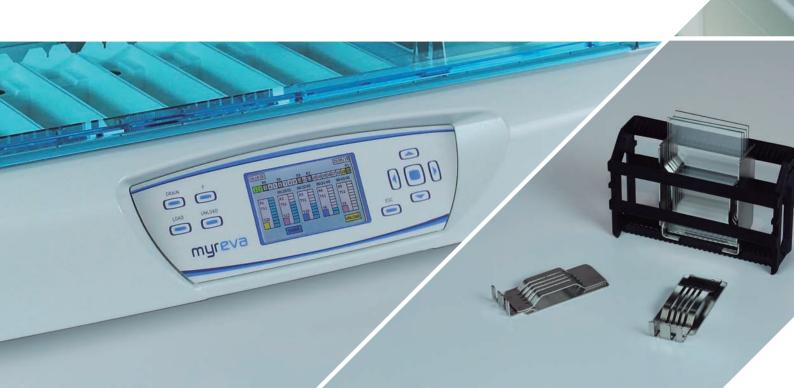

USB connection for programming of staining protocols and data gathering.

The Reagent Management System (RMS) controls the use of reagents and helps to achieve a better staining quality.

## DESIGNED TO OBTAIN CONSISTENT STAINING OF SPECIMENS AND TO OPTIMIZE WORKFLOW

- Independent programming in each station of selectable parameters.
- Display for continuously real-time visualization of the staining protocol state.
- Optional drying station.
- Fume extraction system with charcoal filter.
- Adapters available for most popular Coverslipper racks.

### **OPTIONAL ACCESSORIES:**

SS30-059 Adapter for THERMO-MICROM rack (30 slides) SS30-200 Load station LEICA racks SS30-200B Lid for load station LEICA rack SS30-201 Adapter for LEICA plastic rack (30 slides) SS30-201B Adapter for LEICA metal rack (30 slides SS30-202 Adapter for SAKURA rack (20 slides) SS30-204 Adapter for MEDITE rack (20 slides) SS30-205 Adapter for MEDITE rack (30 slides) SS30-210 Megaslides adapter