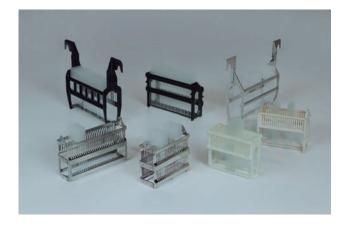

### **OPTIONAL ACCESSORIES:**

SS30-059 Adapter for THERMO-MICROM rack (30 slides) SS30-200 Load station LEICA racks SS30-200B Lid for load station LEICA rack SS30-201 Adapter for LEICA plastic rack (30 slides) SS30-201B Adapter for LEICA metal rack (30 slides SS30-202 Adapter for SAKURA rack (20 slides) SS30-204 Adapter for MEDITE rack (20 slides) SS30-205 Adapter for MEDITE rack (30 slides) SS30-210 Megaslides adapter