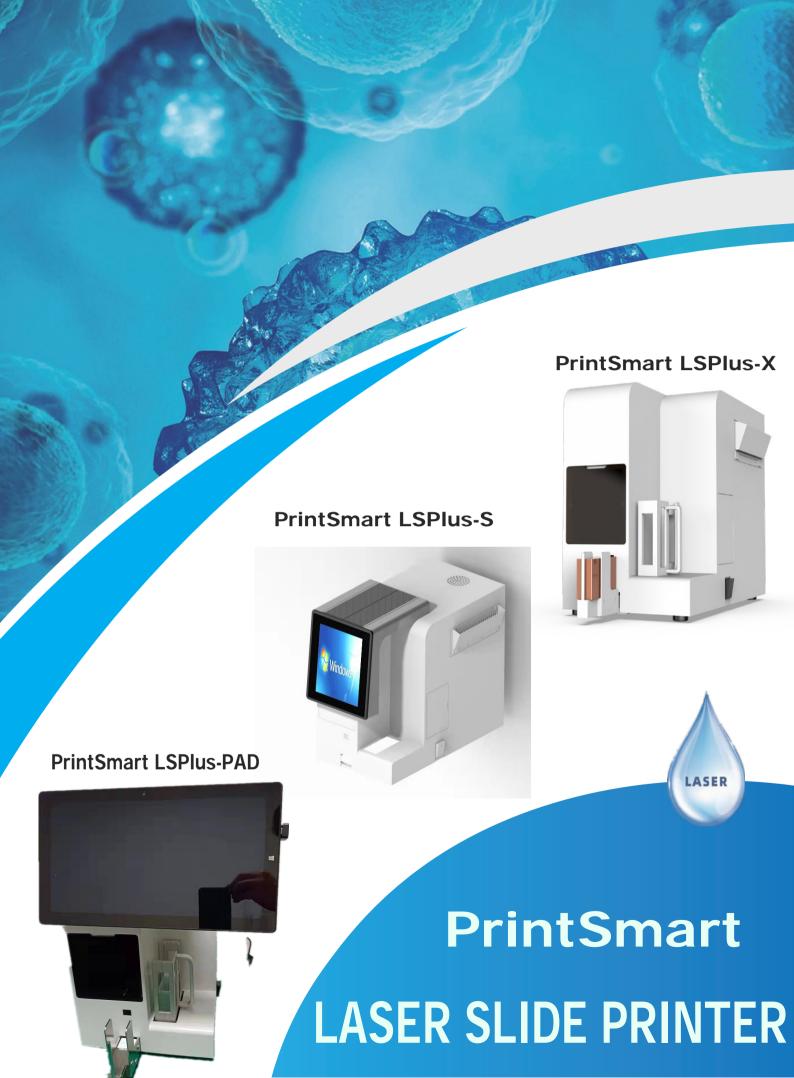

## microscope slides laser labeler

It prints directly indelible identification information on the slide to create permanent.

Ink cartridges or ribbons dont needed, the operation cost is greatly reduced when compared with the traditional printers. It can be used for printing characters: texts,symbol,rafphics, logos, barcodes for reliable specimen tracking.

#### keys:

- Loading Capacity: single slot holds up to 100 slides.
- Touch Screen with 8 inches, easy and friendly operation.
- Compatible to LIS and HIS
- Language: English or others as customer demand.